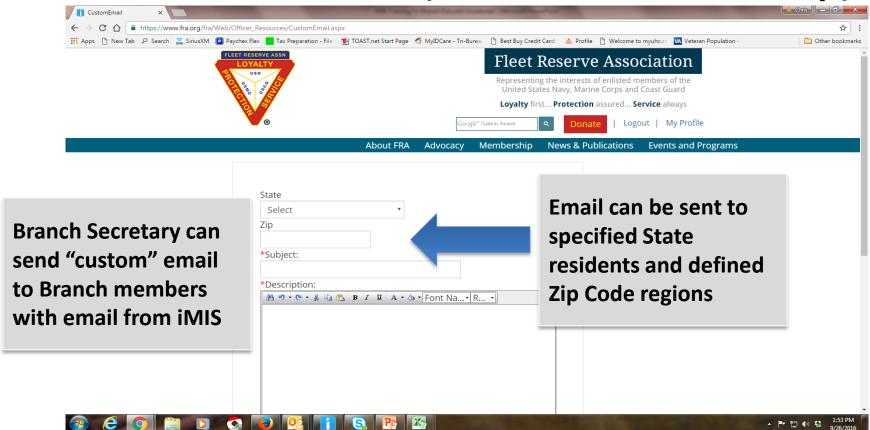

#### Advance Search

Advance Search (Excel Export)

FLEET RESERVE ASSN

Custom Email (Branch Secretary)

FRA Member Services Department
Questions on

Usernames and Passwords

1-800-FRA-1924 Extension 1

Or