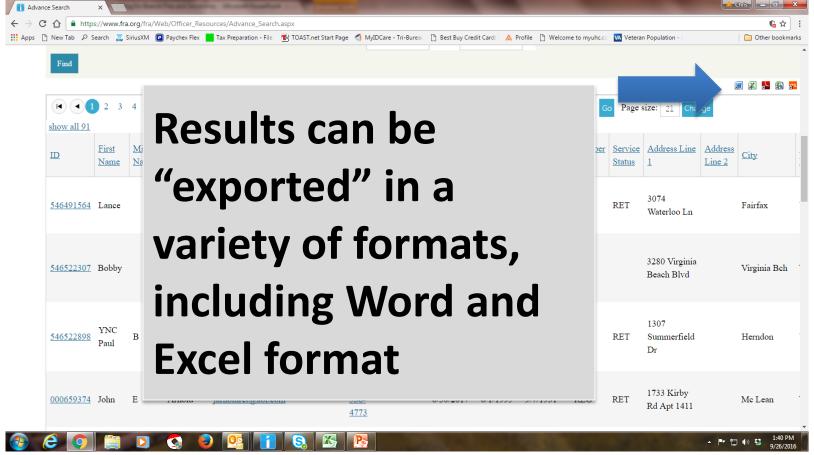

#### Advance Search

0

#### Advance Search

Advance Search (Excel Export)

FLEET RESERVE ASSN

Custom Email (Branch Secretary)

FRA Member Services Department
Questions on

Usernames and Passwords

1-800-FRA-1924 Extension 1

Or