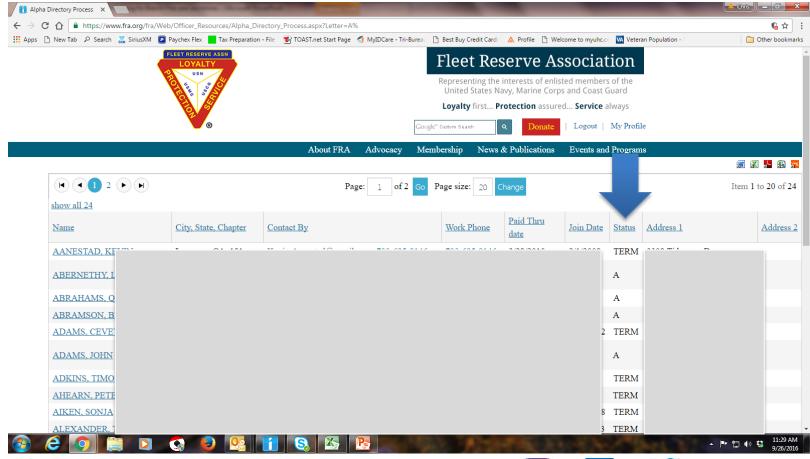

|                                            | FRA.org   Privacy P       |                         |                  |                                            |                              |
|                                                                                                                                                                                                                                      |                                            | P                         | 1.0.3                   |                  | 1 1 10                                     | ▲ 📭 👘 🚯 😂 10:11 AM 9/26/2016 |

Be sure to follow us on









# From Your Profile Page











# Alpha Directory



Be sure to follow us on









Alpha Directory











# Alpha Directory











#### Advance Search



0







#### Advance Search



0







#### Advance Search







Advance Search (Excel Export)







FLEET RESERVE ASSN



Custom Email (Branch Secretary)











FRA Member Services Department
Questions on

Usernames and Passwords

1-800-FRA-1924 Extension 1

Or

Email: membership@fra.org