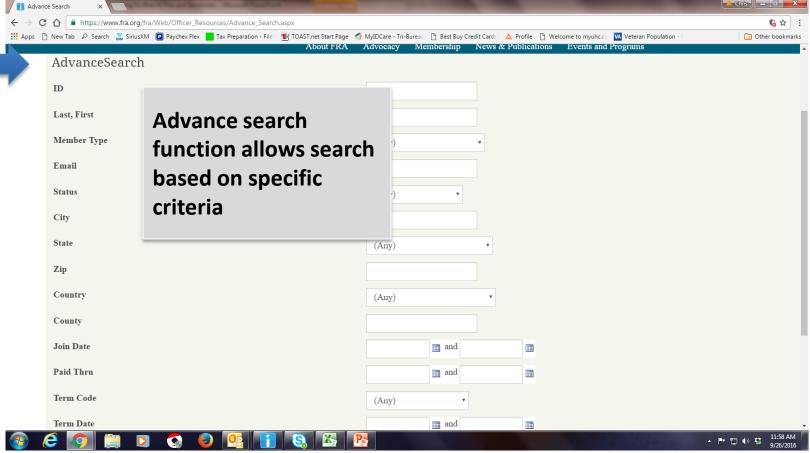

| FRA.org   Privacy P       |                         |                  |                                            |                              |
|                                                                                                                                                                                                                                      |                                            | P                         | 1.0.3                   |                  | 1 1 10                                     | ▲ 📭 👘 🚯 😂 10:11 AM 9/26/2016 |

Be sure to follow us on









# From Your Profile Page











# Alpha Directory



Be sure to follow us on









Alpha Directory











# Alpha Directory











#### Advance Search



0







#### Advance Search



0







#### Advance Search







Advance Search (Excel Export)







FLEET RESERVE ASSN



Custom Email (Branch Secretary)











FRA Member Services Department
Questions on

Usernames and Passwords

1-800-FRA-1924 Extension 1

Or

Email: membership@fra.org