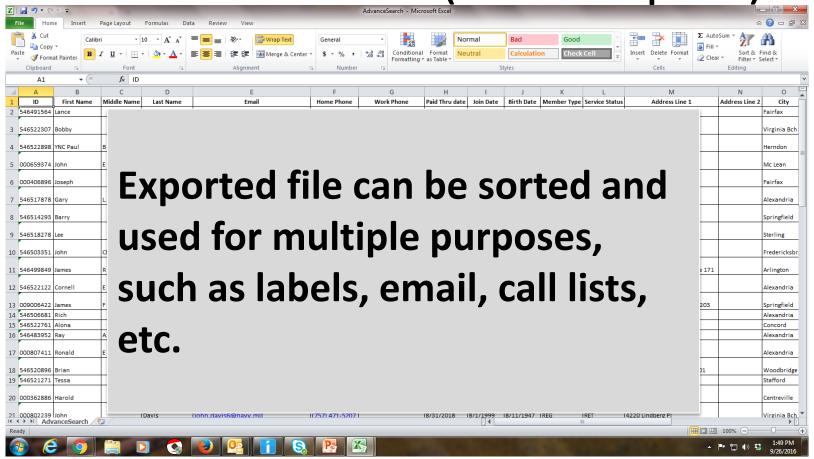

#### Advance Search

Advance Search (Excel Export)

FLEET RESERVE ASSN

Custom Email (Branch Secretary)

FRA Member Services Department
Questions on

Usernames and Passwords

1-800-FRA-1924 Extension 1

Or