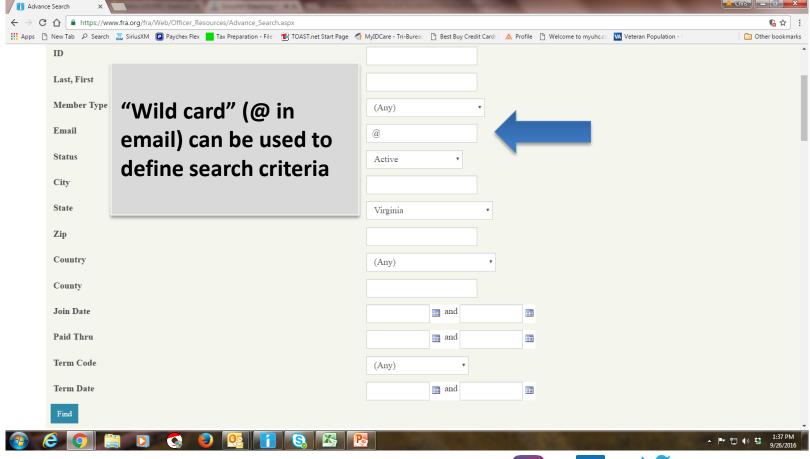

#### Advance Search

Advance Search (Excel Export)

FLEET RESERVE ASSN

Custom Email (Branch Secretary)

FRA Member Services Department
Questions on

Usernames and Passwords

1-800-FRA-1924 Extension 1

Or