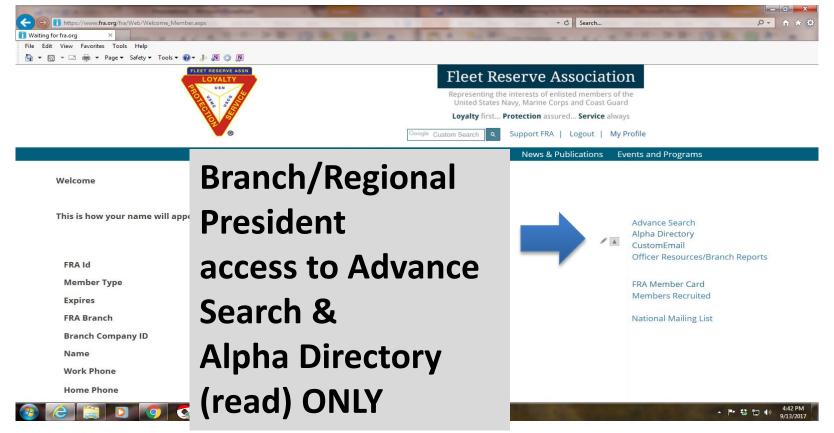

Access to iMIS functions on FRA web site are limited to **Branch President** (read only) & Secretary (edit), as reported on FRA **Annual Report of Branch** Officers; and Regional Presidents (read).

Log In to iMIS